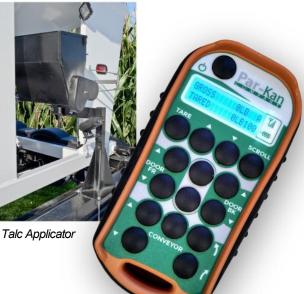

### SeedWeigh Optional Equipment

- Digi-Star Scale System
- Wireless Remote w/ Scale Readout
- Electric Gates
- LED Remote Display
- 22' KSi Conveyor
- Gooseneck Hitch
- 4' Flexible Bulk Spout
- Telescoping Seed Tube
- Spare Tire
- Aluminum Wheels
- Talc Applicator
- Work Light Kit
- Wrap Decals

Wireless Remote